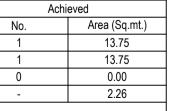

Parking Check (Table 7b)

CHEJJA (1:2:4)

— H.B.M (1:6)

-COLUMN

| venicie Type  | г ке | qa.           |       |
|---------------|------|---------------|-------|
|               | No.  | Area (Sq.mt.) |       |
| Car           | 1    | 13.75         |       |
| Total Car     | 1    | 13.75         |       |
| TwoWheeler    | -    | 13.75         |       |
| Other Parking | -    | -             |       |
| Total         |      | 27.50         | 16.01 |