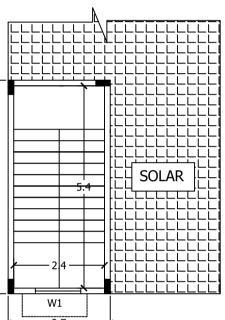

TERRACE FLOR PLAN

|                                        |                                                                       |                                              |                                             |                                                                               |                                     | N                          |        |
|----------------------------------------|-----------------------------------------------------------------------|----------------------------------------------|---------------------------------------------|-------------------------------------------------------------------------------|-------------------------------------|----------------------------|--------|
|                                        |                                                                       |                                              |                                             |                                                                               |                                     |                            |        |
|                                        | Color                                                                 | Notes                                        |                                             |                                                                               |                                     | SCALE :                    | 1:100  |
|                                        |                                                                       | LOR INDEX                                    |                                             |                                                                               |                                     |                            |        |
|                                        | A                                                                     | BUTTING ROAD<br>ROPOSED WORK (C              | OVERAGE AREA)                               |                                                                               |                                     |                            |        |
|                                        |                                                                       | KISTING (To be retain<br>KISTING (To be demo |                                             |                                                                               |                                     |                            |        |
| AREA STA                               | TEMENT (BBMP)                                                         |                                              | ION NO.: 1.0.13<br>ION DATE: 26/06/20       | 20                                                                            |                                     |                            |        |
| PROJECT I<br>Authority: B              | BMP                                                                   | Plot U                                       | se: Residential                             |                                                                               |                                     |                            |        |
| Inward_No:<br>BBMP/Ad.C                | com./EST/0293/20-21<br>Type: Suvarna Parvangi                         |                                              | ubUse: Plotted Resi<br>Use Zone: Residentia | •                                                                             |                                     |                            |        |
| Proposal Ty                            | pe: Building Permission<br>anction: NEW                               | Plot/S                                       | ub Plot No.: 9/1<br>o. (As per Khata Extr   | , <i>,</i>                                                                    |                                     |                            |        |
| Location: R                            |                                                                       | Locali<br>NAGA                               | ty / Street of the prop<br>R,MARUTHI SEVNA  | erty: 4th CROSS,                                                              |                                     |                            |        |
| Zone: East                             | e Specified as per Z.R: N                                             | A                                            |                                             |                                                                               |                                     |                            |        |
| Ward: Ward<br>Planning Dia<br>AREA DET | strict: 217-Kammanahalli                                              |                                              |                                             |                                                                               |                                     |                            |        |
| AREA OF                                | PLOT (Minimum)<br>A OF PLOT                                           | (A)                                          | ductions)                                   |                                                                               |                                     | SQ.MT.<br>115.90<br>115.90 |        |
|                                        | GE CHECK<br>Permissible Coverage                                      |                                              |                                             |                                                                               |                                     | 86.93                      |        |
|                                        | Proposed Coverage Ar<br>Achieved Net coverage                         | rea (58.81 %)                                |                                             |                                                                               |                                     | 68.16<br>68.16             |        |
| FAR CHE                                |                                                                       | . ,                                          |                                             |                                                                               |                                     | 18.77                      |        |
|                                        | Permissible F.A.R. as<br>Additional F.A.R within                      | Ring I and II ( for an                       |                                             |                                                                               |                                     | 202.82                     |        |
|                                        | Allowable TDR Area (6<br>Premium FAR for Plot<br>Total Perm. FAR area | within Impact Zone (                         | - )                                         |                                                                               |                                     | 0.00                       |        |
|                                        | Residential FAR (100.0<br>Proposed FAR Area                           | , ,                                          |                                             |                                                                               |                                     | 202.82<br>155.48<br>155.48 |        |
|                                        | Achieved Net FAR Area<br>Balance FAR Area ( 0.                        | , ,                                          |                                             |                                                                               |                                     | 155.48<br>155.48<br>47.34  |        |
| BUILT UP                               | AREA CHECK<br>Proposed BuiltUp Area                                   | ,                                            |                                             |                                                                               |                                     | 219.74                     |        |
|                                        | Achieved BuiltUp Area                                                 |                                              |                                             |                                                                               |                                     | 219.74                     |        |
| ••                                     | Date : 08/05/2020 4:                                                  | 32:52 PM                                     |                                             |                                                                               |                                     |                            |        |
| ayment D                               |                                                                       |                                              |                                             |                                                                               | - <i>"</i>                          |                            |        |
| Sr No.                                 | Challan<br>Number                                                     | Receipt<br>Number                            | Amount (INR)                                | Payment Mode                                                                  | Transaction<br>Number               | Payment Date 07/23/2020    | Remark |
| 1                                      | BBMP/7829/CH/20-21<br>No.<br>1                                        | BBMP/7829/CH/20                              | -21 1117<br>Head<br>Scrutiny Fee            | Online                                                                        | 10755292291<br>Amount (INR)<br>1117 | 5:50:01 PM<br>Remark       | -      |
|                                        | SIGNAT<br>OWNER'<br>NUMBER                                            | ÚRE<br>S ADDRE<br>R & CON                    | HOLDER'<br>ESS WITH                         | I ID<br>JMBER :                                                               |                                     |                            |        |
|                                        | JAIBHAR<br>ARCHIT                                                     | ATH NAGAR                                    |                                             | SEVNAGAR                                                                      |                                     | ORE.                       |        |
|                                        |                                                                       |                                              | S SIGNA <sup>-</sup><br>, <b>6th cros</b> s |                                                                               | N,                                  |                            |        |
| nce for<br>i date:                     | VENKATA                                                               | ARANGAPU                                     | Red No. B.C                                 | Munity of Santa<br>AEHBOOB BASHA<br>.C./B.L3,6/E-3150/07-0                    | 0/2007-0                            | )8                         |        |
| ms and<br>al.                          |                                                                       |                                              | No: 3, 6th C                                | oss, 5th Main, V.R. Puran<br>halli, Bengaluru - 560 00<br>-2018 to 12-03-2023 | í t,                                |                            |        |
| from th<br>ity.                        | 4TH CROS                                                              | WING THE<br>SS, JAIBARA                      | GROUND,FI<br>ATH NAGAR,<br>NO.86 /NEW       | MARUTHI                                                                       |                                     |                            | -      |
| Т                                      | ) DRAWII                                                              | NG TITLE :                                   | 04-2                                        | 00194-23-0<br>5-43\$_\$S K                                                    | ASTURI A                            |                            |        |
|                                        | SHEET                                                                 | NO: 1                                        | _                                           | F <mark>URI V JAIE</mark><br>UTHI SEVA                                        |                                     | AGAR                       |        |
| <u>KE</u>                              |                                                                       |                                              |                                             |                                                                               |                                     |                            |        |

|                                                         |                                                 |                                                                                                                  |                                                                                |                                                                                                |                       |                            | $\bigcap$ |
|---------------------------------------------------------|-------------------------------------------------|------------------------------------------------------------------------------------------------------------------|--------------------------------------------------------------------------------|------------------------------------------------------------------------------------------------|-----------------------|----------------------------|-----------|
|                                                         |                                                 |                                                                                                                  |                                                                                |                                                                                                |                       |                            |           |
|                                                         | Color N                                         |                                                                                                                  |                                                                                |                                                                                                |                       | SCALE :                    | 1:100     |
|                                                         | PLO<br>ABU<br>PRO<br>EXIS<br>EXIS               | OR INDEX<br>T BOUNDARY<br>TTING ROAD<br>POSED WORK (COVER/<br>STING (To be retained)<br>STING (To be demolished) | )                                                                              |                                                                                                |                       |                            |           |
| AREA STATEME                                            |                                                 | VERSION NO                                                                                                       | O.: 1.0.13<br>ATE: 26/06/2020                                                  |                                                                                                |                       |                            |           |
| PROJECT DETAI<br>Authority: BBMP                        | L:                                              | Plot Use: Res                                                                                                    | sidential                                                                      |                                                                                                |                       |                            |           |
| Inward_No:<br>BBMP/Ad.Com./E<br>Application Type:       | ST/0293/20-21<br>Suvarna Parvangi               |                                                                                                                  | : Plotted Resi devel<br>ne: Residential (Ma                                    |                                                                                                |                       |                            |           |
| 11 21                                                   | uilding Permission                              | Plot/Sub Plot                                                                                                    | ,                                                                              | ,                                                                                              |                       |                            |           |
| Location: RING-II<br>Building Line Spe<br>Zone: East    | cified as per Z.R: NA                           | Locality / Stre                                                                                                  | eet of the property:<br>RUTHI SEVNAGAR                                         | 4th CROSS, JA                                                                                  |                       |                            |           |
| Ward: Ward-059<br>Planning District:                    | 217-Kammanahalli                                |                                                                                                                  |                                                                                |                                                                                                |                       |                            |           |
| AREA DETAILS:<br>AREA OF PLOT                           | Γ (Minimum)                                     | (A)                                                                                                              |                                                                                |                                                                                                |                       | SQ.MT.<br>115.90           |           |
| NET AREA OF                                             |                                                 | (A-Deduction                                                                                                     | s)                                                                             |                                                                                                |                       | 115.90                     |           |
|                                                         | rmissible Coverage are<br>oposed Coverage Area  | · /                                                                                                              |                                                                                |                                                                                                |                       | 86.93<br>68.16             |           |
| Ac                                                      | hieved Net coverage a<br>lance coverage area le | rea ( 58.81 % )                                                                                                  |                                                                                |                                                                                                |                       | 68.16<br>18.77             |           |
| FAR CHECK                                               | -                                               | zoning regulation 2015 (                                                                                         | (175)                                                                          |                                                                                                |                       | 202.82                     |           |
| Ad<br>Allo                                              |                                                 | ing I and II ( for amalgam<br>⁄6 of Perm.FAR )                                                                   |                                                                                |                                                                                                |                       | 0.00 0.00 0.00             |           |
| Re                                                      | tal Perm. FAR area(1<br>sidential FAR (100.00%  |                                                                                                                  |                                                                                |                                                                                                |                       | 202.82<br>155.48           |           |
| Ac                                                      | pposed FAR Area<br>hieved Net FAR Area (        | , ,                                                                                                              |                                                                                |                                                                                                |                       | 155.48<br>155.48           |           |
|                                                         | lance FAR Area ( 0.41                           | , ,                                                                                                              |                                                                                |                                                                                                |                       | 47.34                      |           |
| Pro                                                     | pposed BuiltUp Area<br>hieved BuiltUp Area      |                                                                                                                  |                                                                                |                                                                                                |                       | 219.74<br>219.74           |           |
|                                                         | : 08/05/2020 4:32                               | 2:52 PM                                                                                                          |                                                                                | I                                                                                              |                       |                            |           |
| ayment Detail                                           |                                                 |                                                                                                                  |                                                                                |                                                                                                |                       |                            |           |
| -                                                       | Challan                                         | Receipt                                                                                                          |                                                                                | wmont Mode                                                                                     | Transaction           | Dourmont Data              |           |
| Sr No.<br>1 BBM                                         | Number                                          | Number // BMP/7829/CH/20-21                                                                                      | Amount (INR) Pa                                                                | online                                                                                         | Number<br>10755292291 | Payment Date<br>07/23/2020 | Remark    |
|                                                         | No.                                             |                                                                                                                  | Head                                                                           |                                                                                                | Amount (INR)          | 5:50:01 PM<br>Remark       | -         |
|                                                         |                                                 | / GPA HO                                                                                                         | LDER'S                                                                         |                                                                                                |                       |                            |           |
|                                                         | NUMBER<br>S.KASTURI                             | RE<br>3 ADDRESS<br>& CONTA<br>alias KASTUR<br>TH NAGAR,MA                                                        | CT NUM<br>I <b>vsitenc</b>                                                     | 1BER:<br>D. 9/1 ,4th                                                                           |                       |                            |           |
|                                                         | /SUPERV<br>Mehboob                              | CT/ENGINE<br>VISOR 'S S<br>BASHA 03,6TH<br>RANGAPURAM                                                            | SIGNATU<br><b>I CROSS, 5</b>                                                   |                                                                                                |                       |                            |           |
| date:<br>ns and                                         | VENKATAF                                        |                                                                                                                  | MEHBOO<br>Reg. No. B.C.C./B.L<br>No: 3, 6th Cross, 5t<br>Pal. ce Guttahalli, E | 26 9.55HA<br>3,6/E-3150/07-08<br>th Main, V.R. Puram,<br>Bengaluru - 560 003.<br>to 12-03-2023 | 0/2007-(              | 8                          |           |
| nce for<br>n date:<br>ms and<br>al.<br>from the<br>ity. | PROJECT<br>PLAN SHOV<br>4TH CROSS               | TITLE :<br>VING THE GRO<br>S, JAIBARATH<br>/1 WARD NO.8                                                          | CUND, FIRS                                                                     | 3,6/E-3150/07-08<br>th Main, V.R. Puram,<br>Bengaluru - 560 003.<br>to 12-03-2023              | ECOND F               | LOOR AT                    |           |