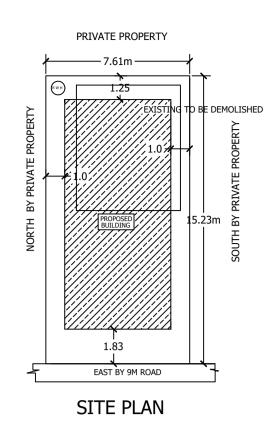

|| ~ || ~ || ~ 

FOUNDATION AS PER SOIL CONDITION

SECTION ON AA'

3.0

2.7 —

|                 | )-PERCO |
|-----------------|---------|
| DETAILS OF RAIN | 1 /     |
|                 |         |