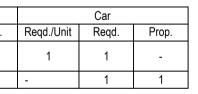

| Required | Parking(Ta  | ble 7a)                     |          |       |       |
|----------|-------------|-----------------------------|----------|-------|-------|
| Block    | Type        | SubUse                      | Area     | Ur    | nits  |
| Name     | туре        | Subuse                      | (Sq.mt.) | Reqd. | Prop. |
| A (ABCD) | Residential | Plotted Resi<br>development | 50 - 225 | 1     | -     |
|          | Total :     |                             | -        | -     | -     |