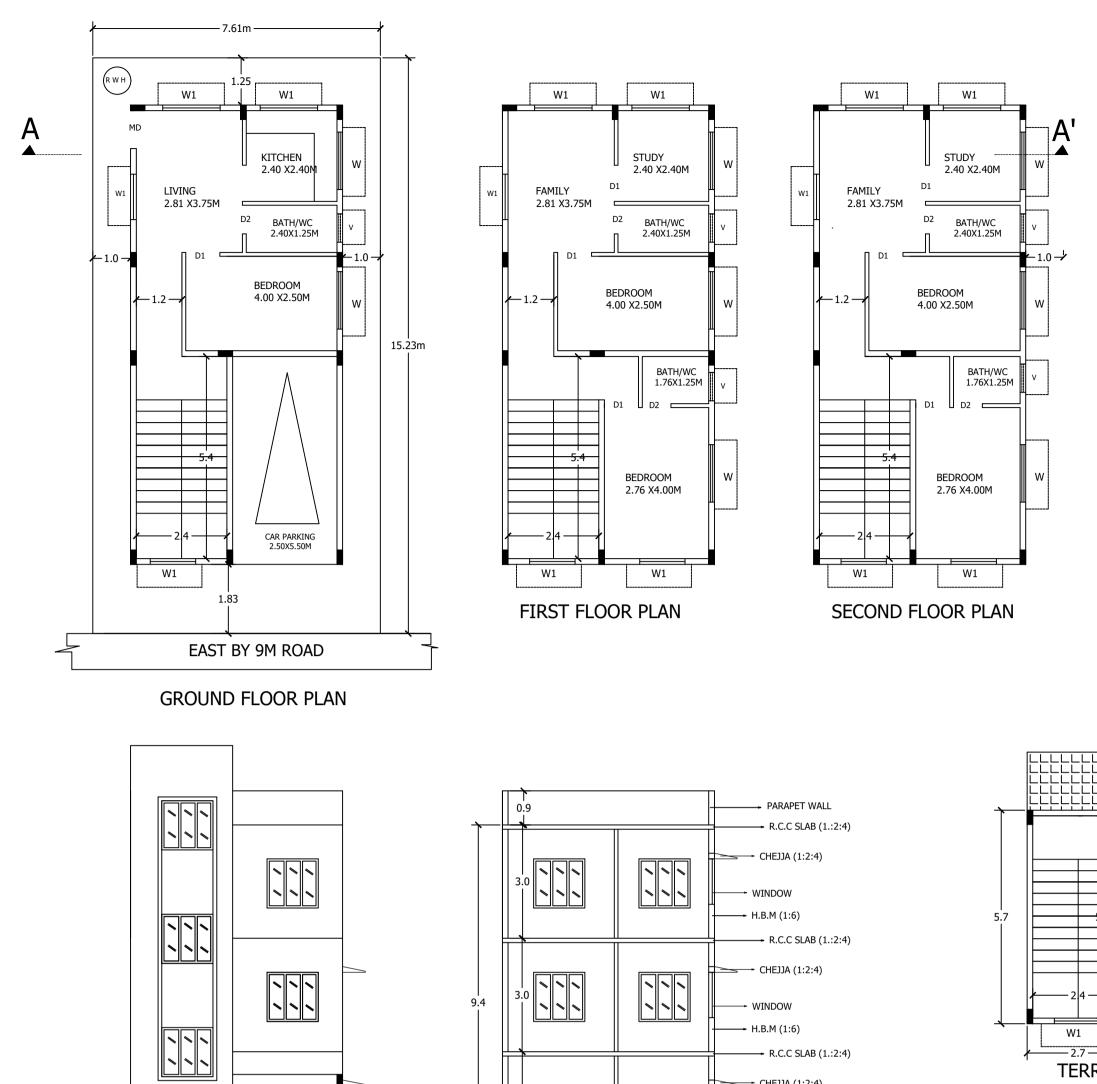

# Block :A (ABCD)

FRONT ELEVATION

| Floor Name                          | Total Built Up<br>Area (Sq.mt.) | Deductions (A | rea in Sq.mt.) | Proposed FAR<br>Area (Sq.mt.) | Total FAR Area | Tnmt (No.) |
|-------------------------------------|---------------------------------|---------------|----------------|-------------------------------|----------------|------------|
|                                     | Alea (Sq.IIII.)                 | StairCase     | Parking        | Resi.                         | (Sq.mt.)       |            |
| Terrace Floor                       | 15.26                           | 15.26         | 0.00           | 0.00                          | 0.00           | 00         |
| Second Floor                        | 68.16                           | 10.08         | 0.00           | 58.08                         | 58.08          | 00         |
| First Floor                         | 68.16                           | 10.08         | 0.00           | 58.08                         | 58.08          | 00         |
| Ground Floor                        | 68.16                           | 12.84         | 16.00          | 39.32                         | 39.32          | 01         |
| Total:                              | 219.74                          | 48.26         | 16.00          | 155.48                        | 155.48         | 01         |
| Total Number of<br>Same Blocks<br>: | 1                               |               |                |                               |                |            |
| Total:                              | 219.74                          | 48.26         | 16.00          | 155.48                        | 155.48         | 01         |

## SCHEDULE OF JOINERY:

| OULFOLF OF |      |        |        |     |
|------------|------|--------|--------|-----|
| BLOCK NAME | NAME | LENGTH | HEIGHT | NOS |
| A (ABCD)   | D2   | 0.75   | 2.10   | 05  |
| A (ABCD)   | D1   | 0.90   | 2.10   | 08  |
| A (ABCD)   | MD   | 1.10   | 2.10   | 01  |

## SCHEDULE OF JOINERY:

| BLOCK NAME | NAME | LENGTH | HEIGHT | NOS |
|------------|------|--------|--------|-----|
| A (ABCD)   | V    | 1.20   | 1.20   | 05  |
| A (ABCD)   | W    | 2.00   | 1.80   | 27  |
| A (ABCD)   | W    | 2.41   | 1.80   | 01  |
| A (ABCD)   | W    | 2.47   | 1.80   | 01  |

## UnitBUA Table for Block :A (ABCD)

|                      |           | ( - )        |              |             |              |                 |
|----------------------|-----------|--------------|--------------|-------------|--------------|-----------------|
| FLOOR                | Name      | UnitBUA Type | UnitBUA Area | Carpet Area | No. of Rooms | No. of Tenement |
| GROUND<br>FLOOR PLAN | SPLIT GF1 | FLAT         | 188.48       | 188.48      | 4            | 1               |
| FIRST FLOOR<br>PLAN  | SPLIT GF1 | FLAT         | 0.00         | 0.00        | 6            | 0               |
| SECOND<br>FLOOR PLAN | SPLIT GF1 | FLAT         | 0.00         | 0.00        | 6            | 0               |
| Total:               | -         | -            | 188.48       | 188.48      | 16           | 1               |

## FAR & Tenement Details

| I AN ATELLE  | ment Details |                |               |                |              |               |              |
|--------------|--------------|----------------|---------------|----------------|--------------|---------------|--------------|
| Block        |              |                |               |                | Proposed FAR |               |              |
|              | No. of Same  | Total Built Up | Deductions (A | rea in Sq.mt.) | Area         | Total FAR     | Transf (Na.) |
|              | Bldg         | Area (Sq.mt.)  |               | . ,            | (Sq.mt.)     | Area (Sq.mt.) | Tnmt (No.)   |
|              |              |                | StairCase     | Parking        | Resi.        |               |              |
| A (ABCD)     | 1            | 219.74         | 48.26         | 16.00          | 155.48       | 155.48        | 01           |
| Grand Total: | 1            | 219.74         | 48.26         | 16.00          | 155.48       | 155.48        | 1.00         |
|              |              |                |               |                |              |               |              |